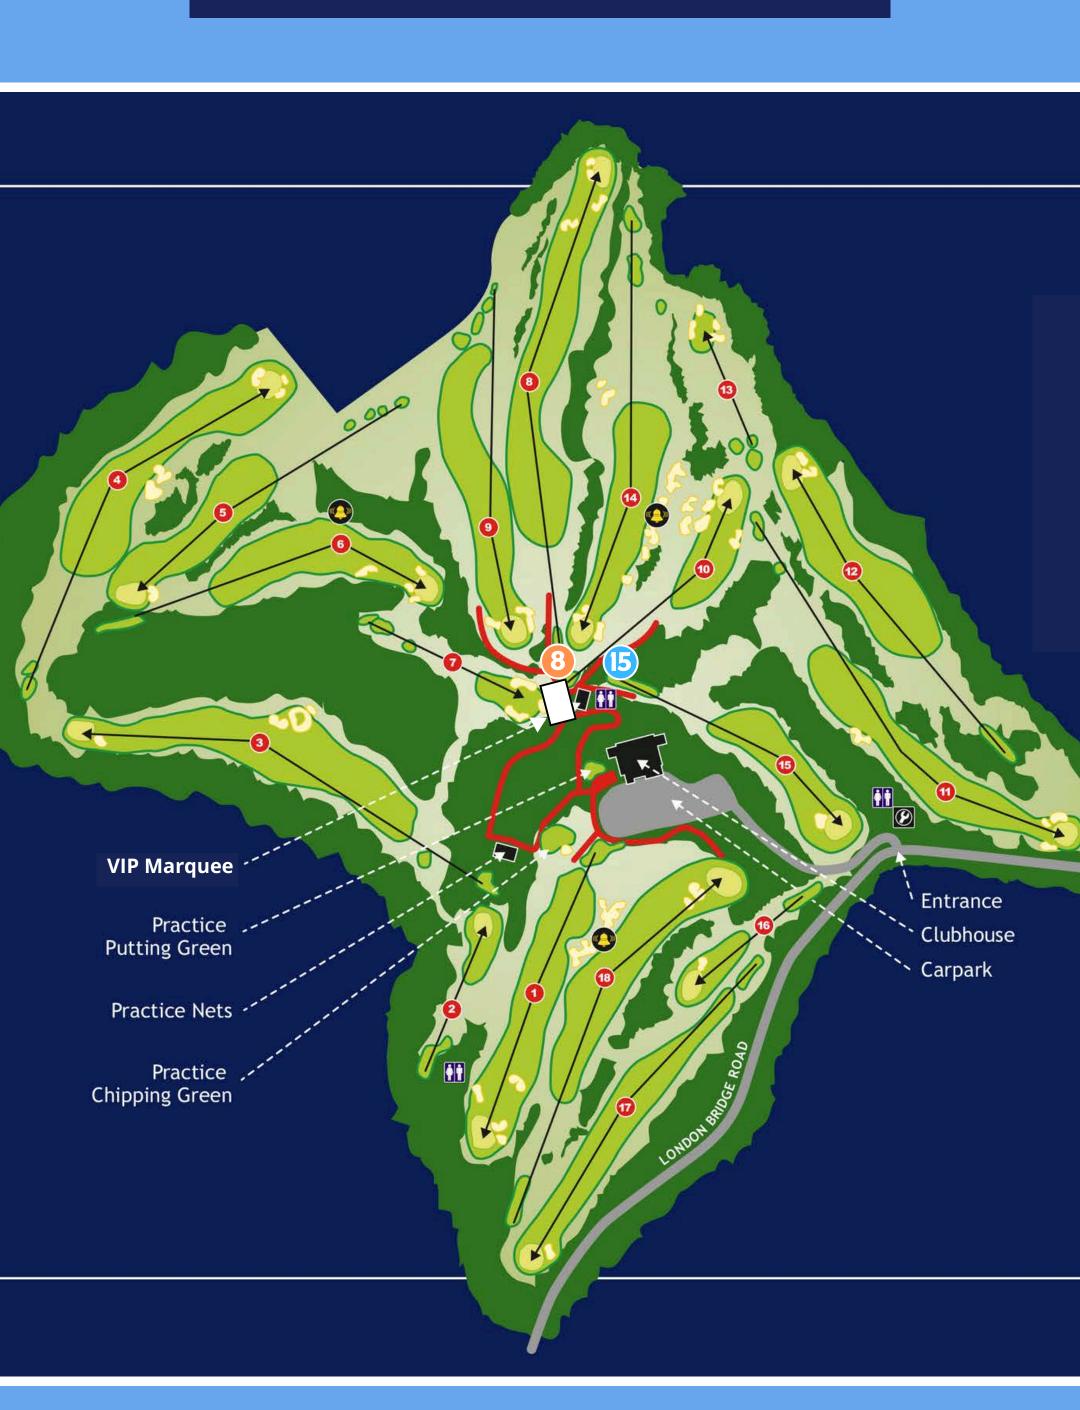

## COURSE MAP

CELEBRITY PRO-AM
2025

DRAW

### THE COURSE

The course at Portsea Golf Club, established in 1926, was shaped more by nature than machinery. It winds through dramatic sand dunes and Moonah forests, with wind and coastal views defining the experience.

For nearly a century, the course has evolved through collaborations with esteemed course architects, such as Alex Russell, Sloan Morpeth, Mike Clayton, and most recently, Ogilvy, Cocking & Mead. These enhancements have focused on refining holes to offer players enhanced strategic shot choices and options. With widened fairways, reimagined bunkers, and reshaped greens, the course today encourages creative play and strategic ground approaches.