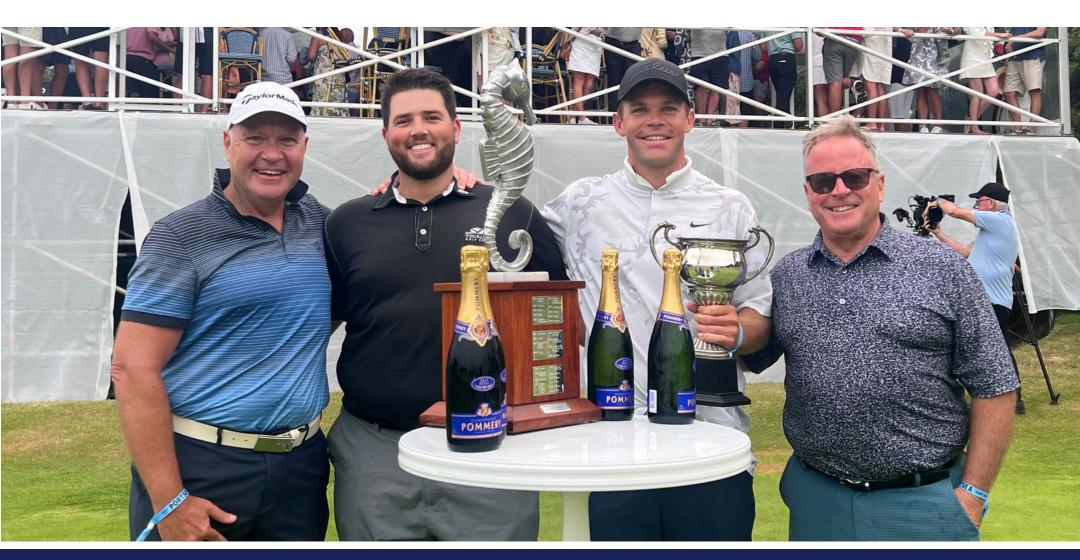

## 2024 WINNERS

**Darcy Boyd** shot a round of 7 under 64 to take out the 2024 Peninsula Sotheby's Portsea Celebrity Pro-Am by one shot over Lucas Higgins.

The amateur tournament was won by Collingwood player **Dan Houston**.